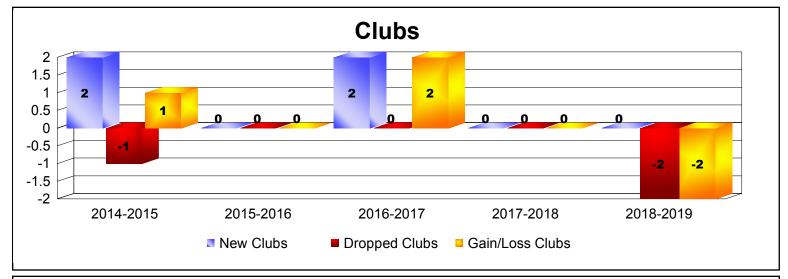

DIstrict 43 K
As of June 2019 Cumulative

| Year      | New<br>Clubs | Dropped<br>Clubs | Gain/<br>Loss<br>Clubs | New<br>Members | Charter<br>Members | Reinstate<br>Members | Transfer<br>Members | Total<br>Member<br>Added | Total<br>Members<br>Dropped | Gain/<br>Loss<br>Members |
|-----------|--------------|------------------|------------------------|----------------|--------------------|----------------------|---------------------|--------------------------|-----------------------------|--------------------------|
| 2014-2015 | 2            | -1               | 1                      | 326            | 104                | 36                   | 12                  | 478                      | -431                        | 47                       |
| 2015-2016 | 0            | 0                | 0                      | 235            | 9                  | 10                   | 8                   | 262                      | -401                        | -139                     |
| 2016-2017 | 2            | 0                | 2                      | 283            | 54                 | 16                   | 45                  | 398                      | -387                        | 11                       |
| 2017-2018 | 0            | 0                | 0                      | 248            | 4                  | 17                   | 14                  | 283                      | -330                        | -47                      |
| 2018-2019 | 0            | -2               | -2                     | 179            | 0                  | 1                    | 8                   | 188                      | -382                        | -194                     |
| Average   | 1            | -1               | 0                      | 254            | 34                 | 16                   | 17                  | 322                      | -386                        | -64                      |