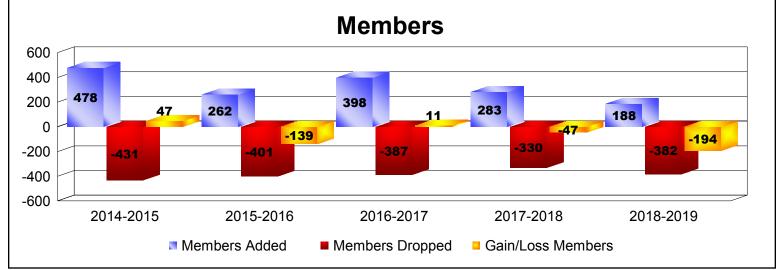

DIstrict 43 K
As of June 2019 Cumulative

| Year      | New<br>Clubs | Dropped<br>Clubs | Gain/<br>Loss<br>Clubs | New<br>Members | Charter<br>Members | Reinstate<br>Members | Transfer<br>Members | Total<br>Member<br>Added | Total<br>Members<br>Dropped | Gain/<br>Loss<br>Members |
|-----------|--------------|------------------|------------------------|----------------|--------------------|----------------------|---------------------|--------------------------|-----------------------------|--------------------------|
| 2014-2015 | 2            | -1               | 1                      | 326            | 104                | 36                   | 12                  | 478                      | -431                        | 47                       |
| 2015-2016 | 0            | 0                | 0                      | 235            | 9                  | 10                   | 8                   | 262                      | -401                        | -139                     |
| 2016-2017 | 2            | 0                | 2                      | 283            | 54                 | 16                   | 45                  | 398                      | -387                        | 11                       |
| 2017-2018 | 0            | 0                | 0                      | 248            | 4                  | 17                   | 14                  | 283                      | -330                        | -47                      |
| 2018-2019 | 0            | -2               | -2                     | 179            | 0                  | 1                    | 8                   | 188                      | -382                        | -194                     |
| Average   | 1            | -1               | 0                      | 254            | 34                 | 16                   | 17                  | 322                      | -386                        | -64                      |